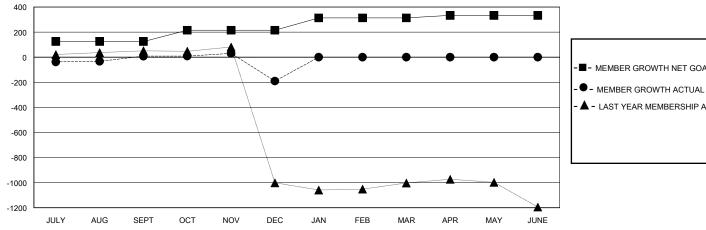

## GOALS AND ACTUAL MEMBERS CUMULATIVE

| -■- MEMBER GRO | OWTH NET GOAL |
|----------------|---------------|
|                |               |

- LAST YEAR MEMBERSHIP ACTUAL

Results as of: 12/31/2023

| DROPPED CLUBS: 6 |     |
|------------------|-----|
| DROPPED MEMBERS  |     |
| DECEASED         | 6   |
| CLUB CANCELLED   | 229 |
| OTHER            | 144 |
| TOTAL            | 379 |